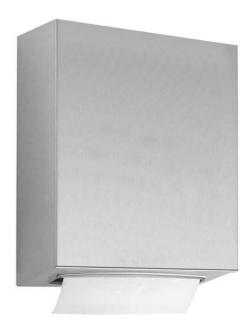

## PAPER TOWEL DISPENSER FOR MOUNTING BEHIND FIXED MIRROR WP176

298 x 360 x 120 mm approx. 500 paper towels

- Paper towel dispenser in robust, germ-reducing and easy-care stainless steel (AISI 304).
- For mounting behind fixed mirror on site.
- All-stainless steel housing; all corners fully welded, visible surfaces satin finished and brushed.
- With deep-drawn paper removal opening for easy paper removal.
- Designed for approx. 500 standard paper towels in zigzag fold.
   Paper size (folded): 240-250 mm x 100-115 mm.
   Accessible for refilling through spring-clip flap from below.
- Mounting: With four screws.
  Depth of substructure installation: min. 120 mm.
  Height above vanity unit: min. 160 mm.
- Delivery includes fixing material, self-adhesive information label "Paper" and one pack of paper towels.
- Weight, including single package: 4.4 kg

## Suggested text for specifications:

Paper towel dispenser in stainless steel (AISI 304) for mounting behind fixed mirror. All-stainless steel housing; all corners fully welded, visible surfaces satin finished and brushed. With deep-drawn paper removal opening, filling quantity approx. 500 paper towels. Accessible for refilling through spring-clip flap from below. Delivery includes fixing material, self-adhesive information label "Paper" and one pack of paper towels.