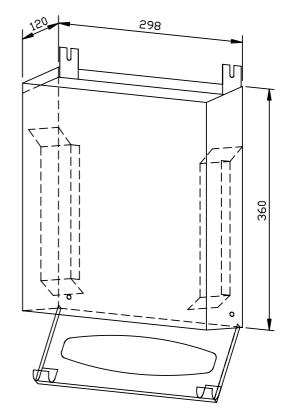

## PAPER TOWEL DISPENSER FOR MOUNTING BEHIND FIXED MIRROR WP176

298 x 360 x 120 mm approx. 500 paper towels

- Paper towel dispenser in robust, germ-reducing and easy-care stainless steel (AISI 304).
- For mounting behind fixed mirror on site.
- All-stainless steel housing; all corners fully welded, visible surfaces satin finished and brushed.
- With deep-drawn paper removal opening for easy paper removal.
- Designed for approx. 500 standard paper towels in zigzag fold.
   Paper size (folded): 240-250 mm x 100-115 mm.
   Accessible for refilling through spring-clip flap from below.
- Mounting: With four screws.
  Depth of substructure installation: min. 120 mm.
  Height above vanity unit: min. 160 mm.
- Delivery includes fixing material, self-adhesive information label "Paper" and one pack of paper towels.
- Weight, including single package: 4.4 kg

Dimensions: 298 x 360 x 120 mm

Article No. WP176

| Available surface | ID No.  |
|-------------------|---------|
| satin finished    | 727 060 |

WAGNER